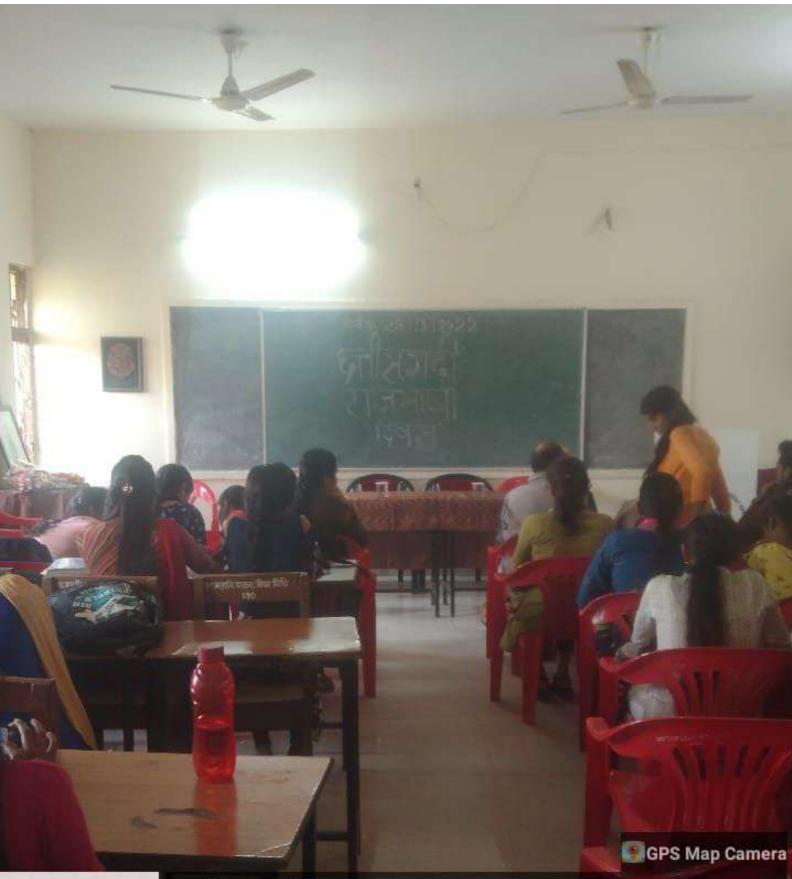

## Report of Chhattisgarhi Rajbhasha Diwas 28.11.2022

Name of the Program- Chhattisgarhi Rajbhasha Diwas

Date of the Program- 28.11.2022

Chief Guest- Dr. B. S. Chhabra (Principal)

Organized By- Dr. Sadhna Rahatgaonkar

Department- Hindi

Aim of the Program- The aim of the program was to develop interest on the local language of Chhattisgarh. On this occasion, Famous Chhattisgarhi Poets were remembered. Every year 28.November is celebrated as Rajbhasha Diwas. In this program, following members put their views:

This Program was conducted by the HoD Dr. Sadhna Rahatgaonkar and Ku. Sangeeta Sahu.

Dr. Sadhna Rahatgaonkar (Department of Hindi)

null, Chhattisgarh, India Patan Rd, Chhattisgarh 491111, India Long 81.522512° Lat 21.054932° 28/11/2022 01:47 PM