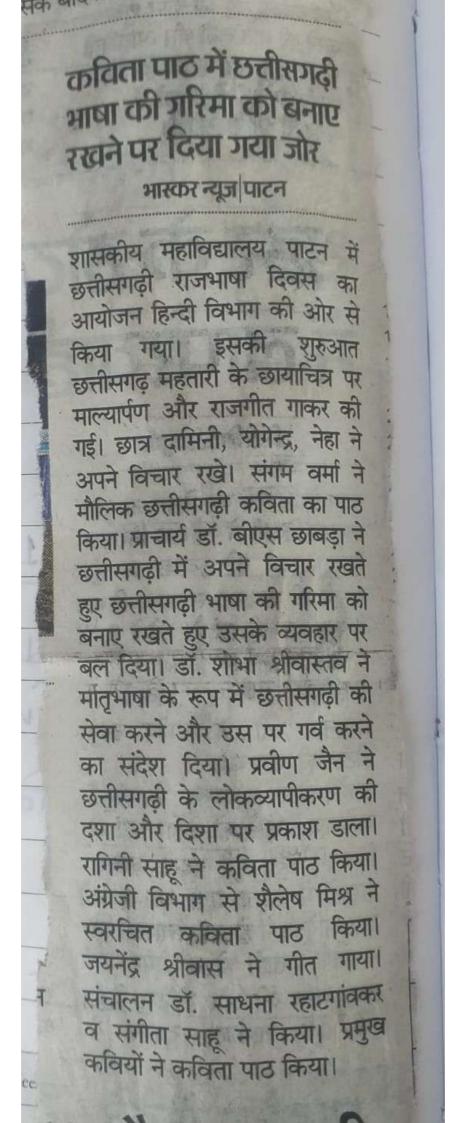

## Report of Chhattisgarhi Rajbhasha Diwas 28.11.2022

Name of the Program- Chhattisgarhi Rajbhasha Diwas

Date of the Program- 28.11.2022

Chief Guest- Dr. B. S. Chhabra (Principal)

Organized By- Dr. Sadhna Rahatgaonkar

Department- Hindi

Aim of the Program- The aim of the program was to develop interest on the local language of Chhattisgarh. On this occasion, Famous Chhattisgarhi Poets were remembered. Every year 28.November is celebrated as Rajbhasha Diwas. In this program, following members put their views:

- 1. Dr. B. S. Chhabra (Principal)
- 2. Shailesh Kumar Mishra
- 3. Praveen Kumar Jain
- 4. Jaynendra Shrivas
- 5. Damini
- 6. Yogendra
- 7. Neha
- 8. Sangeeta Sahu
- 9. Sangam Verma
- 10. Dr. Shobha Srivastava
- 11. Ragini Sahu

This Program was conducted by the HoD Dr. Sadhna Rahatgaonkar and Ku. Sangeeta Sahu.

Dr. Sadhna Rahatgaonkar (Department of Hindi)

null, Chhattisgarh, India Patan Rd, Chhattisgarh 491111, India Long 81.522512° Lat 21.054932° 28/11/2022 01:47 PM